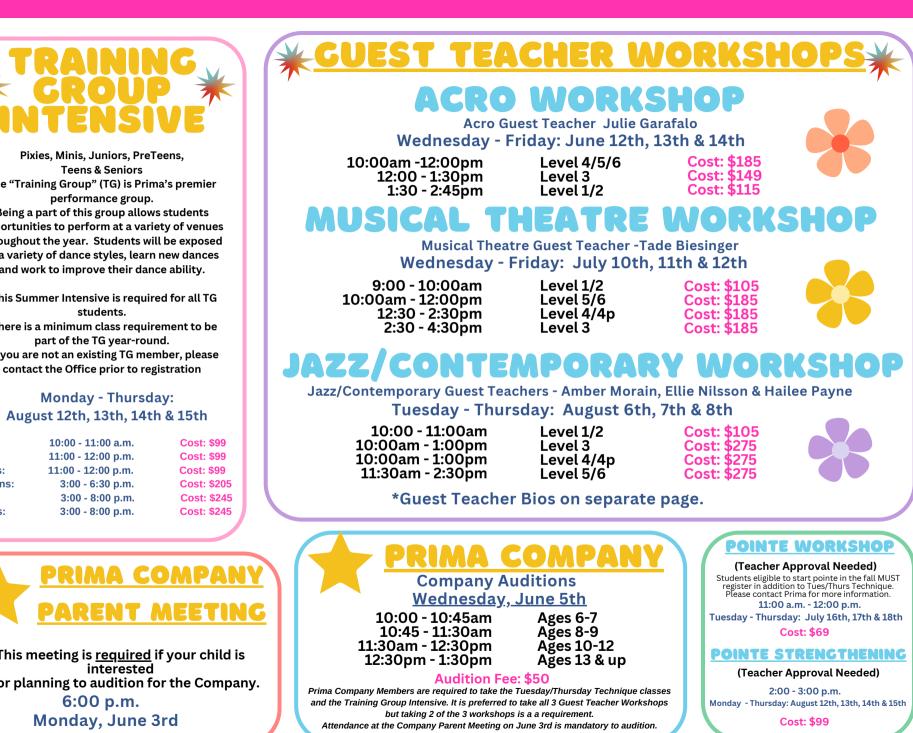

Pixies, Minis, Juniors, PreTeens, **Teens & Seniors** The "Training Group" (TG) is Prima's premier performance group. Being a part of this group allows students opportunities to perform at a variety of venues throughout the year. Students will be exposed to a variety of dance styles. learn new dances and work to improve their dance ability.

\*This Summer Intensive is required for all TG students. \*There is a minimum class requirement to be part of the TG year-round. \*If you are not an existing TG member, please

Monday - Thursday: August 12th, 13th, 14th & 15th

| Pixies:   | 10:00 - 11:00 a.m. | Cost: \$99 |
|-----------|--------------------|------------|
| Minis:    | 11:00 - 12:00 p.m. | Cost: \$99 |
| Juniors:  | 11:00 - 12:00 p.m. | Cost: \$99 |
| PreTeens: | 3:00 - 6:30 p.m.   | Cost: \$20 |
| Teens :   | 3:00 - 8:00 p.m.   | Cost: \$24 |
| Seniors:  | 3:00 - 8:00 p.m.   | Cost: \$24 |
|           |                    |            |

This meeting is required if your child is interested in or planning to audition for the Company. 6:00 p.m. Monday, June 3rd